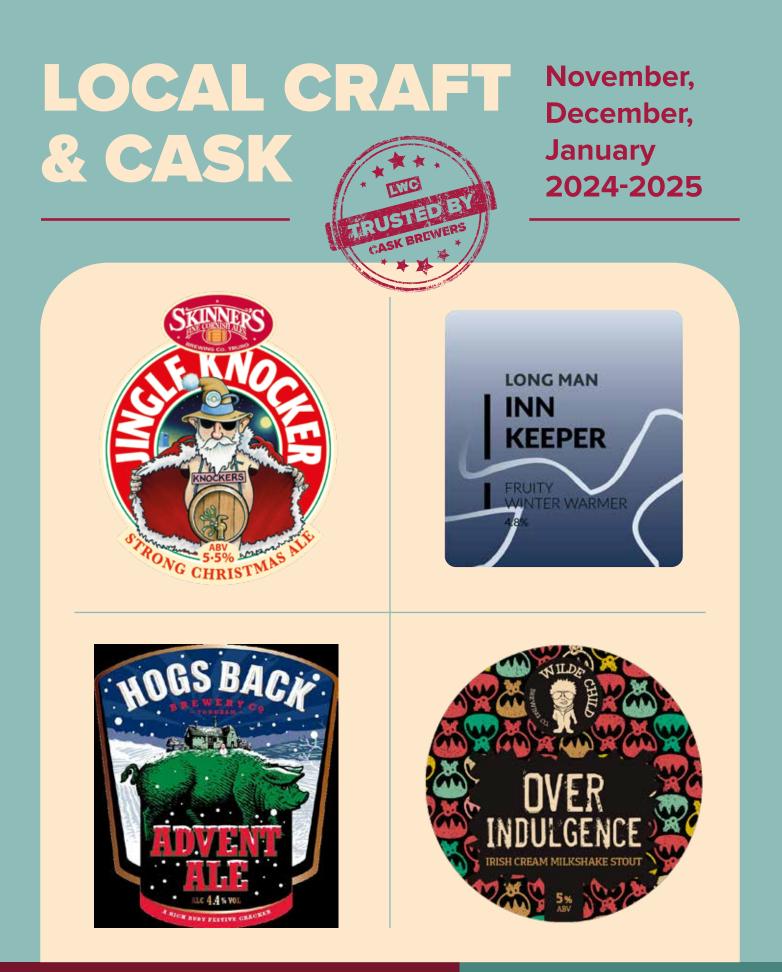

# SKINNERS JINGLE KNOCKER 5.5% | £92

World famous, strong, smooth Cornish Ale. Hoppy & aromatic characteristics. Generously laced with rich fruity Cristmas cake flavours, balanced by savoury cedar and spiced notes.

BEER COLOUR: COPPER