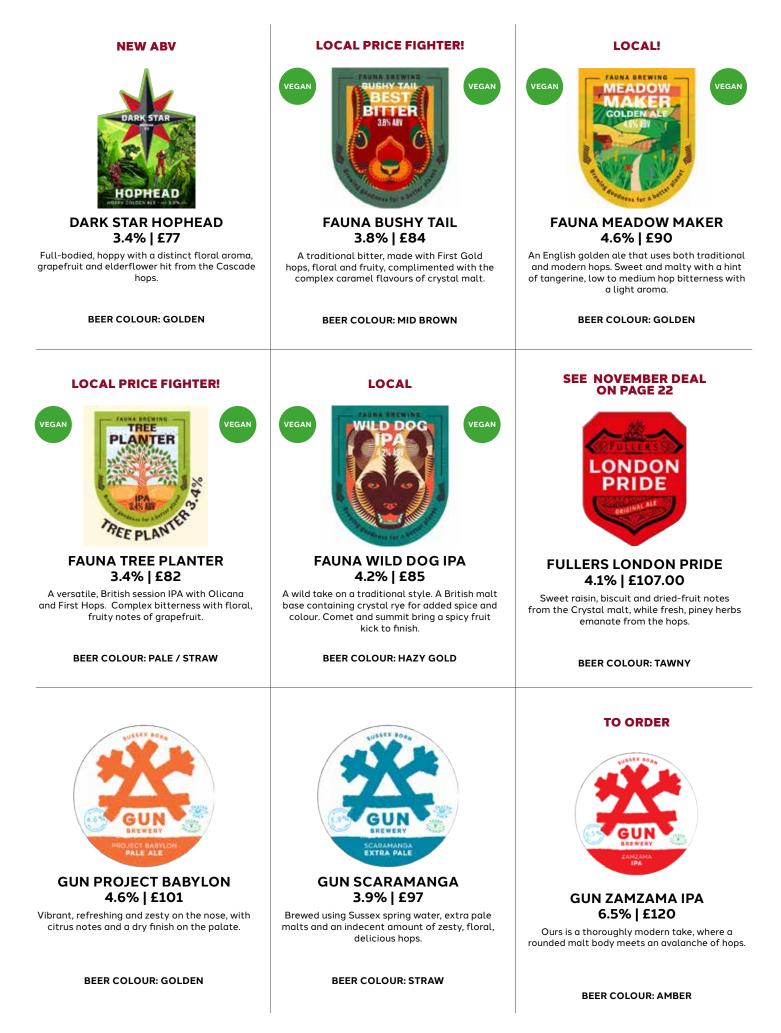

**BUSHY TAIL BEST BITTER 3.8%** 

WILD DOG IPA 4.2%

**MEADOW MAKER** GOLDEN ALE 4.6%

AUNA BREWING

VIEA DIOW

TREE PLANTER IPA 3.4%

UNA BREWING

TREE

A traditional bitter, made with First Gold hops. Floral and fruity, complimented with the complex, caramel flavours of crystal malt. A wild take on a traditional style. A British malt base with crystal rye for added spice and colour. Comet and summit bring a spicy fruit kick to finish. An English golden ale that uses both traditional and modern hops. Sweet and malty with a hint of tangerine, low to medium hop bitterness with a light aroma. A versatile, British session IPA with Olicana and First Gold hops. Complex bitterness with floral, fruity notes of grapefruit.

# SCARAMANGA EXTRA PALE ALE 3.9%

A refreshing extra pale session ale, brewed using Sussex spring water, extra pale malts and an indecent amount of zesty, floral hops.

A great session beer that's also vegan and gluten free.

# PROJECT BABYLON AMERICAN PALE ALE 4.6%

A classic American Pale Ale brewed using Sussex spring water, pale malts and American hops. Vibrant, refreshing and zesty on the nose, with citrus notes and a dry finish.

The perfect beer to drink with a burger & fries. Also works a trea with fish & chips.

# ZAMZAMA IPA 6.5%

A thoroughly modern IPA, where Sussex spring water and a rounded malt body, meets an avalanche of hops. Flavours of mango, lychee and grapefruit, balanced by an assertive bitterness.

Vegan

Gun Brewery can be found on Gun Hill, in the heart of the East Sussex countryside. Founded in 2015, our aim is simple: Inspired by brewing styles old and new, to make great beer, using the best ingredients. All our beers are brewed using our own spring water, drawn from deep below the wildflower meadows here on the farm. Most are vegan and many are also gluten free. Having won multiple Great Taste Awards over the years, in 2021 the Guild of Fine Foods awarded us the coveted Great Taste Producer status.