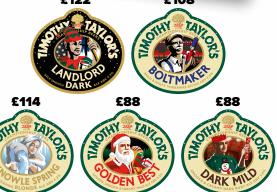

# BUY 2 x 9gal AND RECEIVE OUR NEW 2024 CHRISTMAS T-SHIRT\*

\*offer excludes Landlord

Offer for November and December only. While stocks last.

CHRISTMAS PUMP CLIPS NOW AVAILABLE

Contact your LWC account manager for more details For POS support contact: nick.grant@timtaylors.co.uk 07880 704201