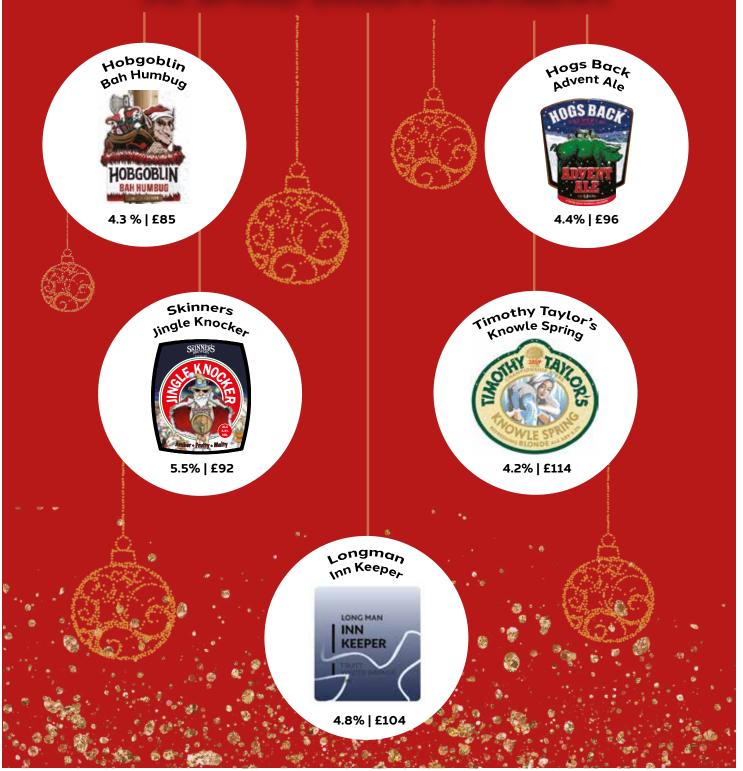

# HOBGOBLIN BAH HUMBUG

# WHO EVEN IS THIS 'JOYEUX NOEL'? AND WHAT'S HE GOT TO BE SO HAPPY ABOUT?

Here at Hobgoblin, we believe Halloween is the most wonderful time of the year so when you say, 'Merry Christmas', we reply 'Bah Humbug!'

After all, 'tis the season to be grumpy.

| 4.3%                |
|---------------------|
| Dark Gold           |
| Bananas, Clove      |
| Richly spiced fruit |
|                     |

Sweet: 3/5 Bitter: 2/5 Hops: Goldings, Cascade

# LIMITED EDITION GUEST ALE, ORDER NOW BEFORE IT IS TOO LATE

Hobgob

£85

# SKINNERS JINGLE KNOCKER 5.5% | £92

World famous, strong, smooth Cornish Ale. Hoppy & aromatic characteristics. Generously laced with rich fruity Cristmas cake flavours, balanced by savoury cedar and spiced notes.

# SHARPS DOOM BAR 4% | £104

Perfectly balanced beer combining the subtle aromas of spicy, resinous hops and sweet, roasted malts.

**BEER COLOUR: AMBER** 