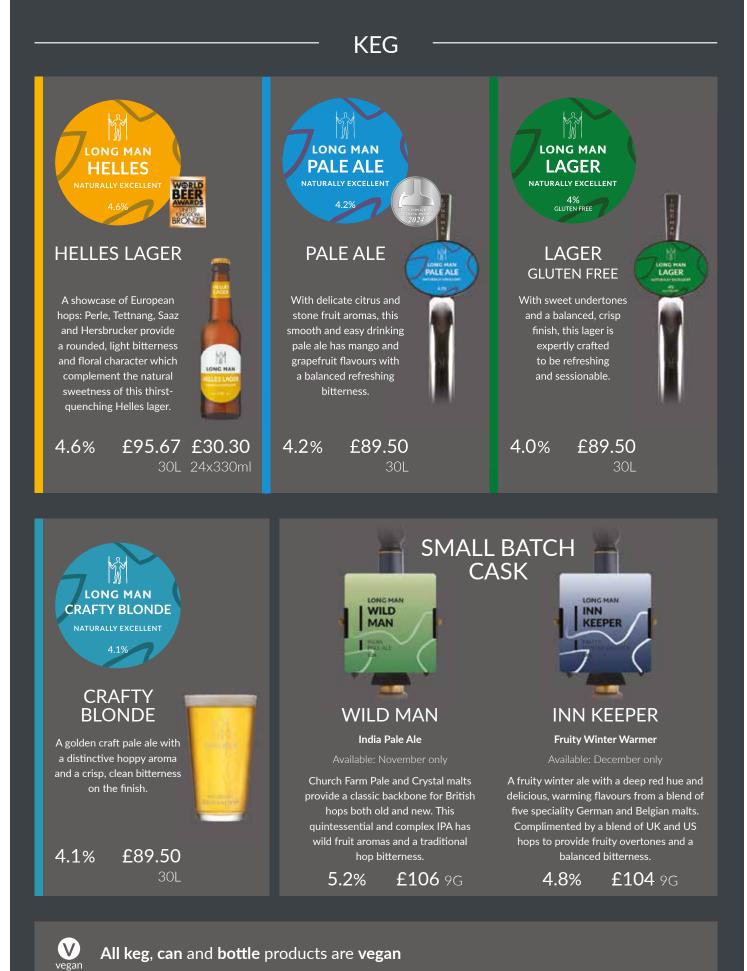

### BEER COLOUR: GOLDEN

**BEER COLOUR: PALE** 

BEER COLOUR: PALE

by a blend of UK and US hops to provide fruity overtones and a balanced bitterness.

**BEER COLOUR: RED** 

|                                                                                                                                                                                                                                                                                                                                                                                                                                                                                                                                                                                                                                                                                                                                                                                                                                                                                                                                                                                                                                                                                                                                                                                                                                                                                                                                                                                                                                                                                                                                                                                                                                                                                                                                                                                                                                                                                                                                                                                                                                                                                                                |                                                                                                                                                                                                                                                                                                                                                                                                                                                                                                                                                                                                                                                                                                                                                                                                                                                                                                                                                                                                                                                                                                                                                                                                                                                                                                                                                                                                                                                                                                                                                                                                                                                                                                                                                                                                                                                                                                                                                                                                                                                                                                 | GUEST (NOVEMBER)                                                                                                                                                                                                                                                                                                                                                                                                                                                                                                                                                                                                                                                                                                                                                                                                                                                                                                                                                                                                                                                                                                                                                                                                                                                                                                                                                                                                                                                                                                                                                                                                                                                                                                                                                                                                                                                                                                                                                                                                                                                                                              |
|----------------------------------------------------------------------------------------------------------------------------------------------------------------------------------------------------------------------------------------------------------------------------------------------------------------------------------------------------------------------------------------------------------------------------------------------------------------------------------------------------------------------------------------------------------------------------------------------------------------------------------------------------------------------------------------------------------------------------------------------------------------------------------------------------------------------------------------------------------------------------------------------------------------------------------------------------------------------------------------------------------------------------------------------------------------------------------------------------------------------------------------------------------------------------------------------------------------------------------------------------------------------------------------------------------------------------------------------------------------------------------------------------------------------------------------------------------------------------------------------------------------------------------------------------------------------------------------------------------------------------------------------------------------------------------------------------------------------------------------------------------------------------------------------------------------------------------------------------------------------------------------------------------------------------------------------------------------------------------------------------------------------------------------------------------------------------------------------------------------|-------------------------------------------------------------------------------------------------------------------------------------------------------------------------------------------------------------------------------------------------------------------------------------------------------------------------------------------------------------------------------------------------------------------------------------------------------------------------------------------------------------------------------------------------------------------------------------------------------------------------------------------------------------------------------------------------------------------------------------------------------------------------------------------------------------------------------------------------------------------------------------------------------------------------------------------------------------------------------------------------------------------------------------------------------------------------------------------------------------------------------------------------------------------------------------------------------------------------------------------------------------------------------------------------------------------------------------------------------------------------------------------------------------------------------------------------------------------------------------------------------------------------------------------------------------------------------------------------------------------------------------------------------------------------------------------------------------------------------------------------------------------------------------------------------------------------------------------------------------------------------------------------------------------------------------------------------------------------------------------------------------------------------------------------------------------------------------------------|---------------------------------------------------------------------------------------------------------------------------------------------------------------------------------------------------------------------------------------------------------------------------------------------------------------------------------------------------------------------------------------------------------------------------------------------------------------------------------------------------------------------------------------------------------------------------------------------------------------------------------------------------------------------------------------------------------------------------------------------------------------------------------------------------------------------------------------------------------------------------------------------------------------------------------------------------------------------------------------------------------------------------------------------------------------------------------------------------------------------------------------------------------------------------------------------------------------------------------------------------------------------------------------------------------------------------------------------------------------------------------------------------------------------------------------------------------------------------------------------------------------------------------------------------------------------------------------------------------------------------------------------------------------------------------------------------------------------------------------------------------------------------------------------------------------------------------------------------------------------------------------------------------------------------------------------------------------------------------------------------------------------------------------------------------------------------------------------------------------|
| <image/> <section-header><section-header><section-header><text><text><text></text></text></text></section-header></section-header></section-header>                                                                                                                                                                                                                                                                                                                                                                                                                                                                                                                                                                                                                                                                                                                                                                                                                                                                                                                                                                                                                                                                                                                                                                                                                                                                                                                                                                                                                                                                                                                                                                                                                                                                                                                                                                                                                                                                                                                                                            |                                                                                                                                                                                                                                                                                                                                                                                                                                                                                                                                                                                                                                                                                                                                                                                                                                                                                                                                                                                                                                                                                                                                                                                                                                                                                                                                                                                                                                                                                                                                                                                                                                                                                                                                                                                                                                                                                                                                                                                                                                                                                                 | <text><section-header><text><text></text></text></section-header></text>                                                                                                                                                                                                                                                                                                                                                                                                                                                                                                                                                                                                                                                                                                                                                                                                                                                                                                                                                                                                                                                                                                                                                                                                                                                                                                                                                                                                                                                                                                                                                                                                                                                                                                                                                                                                                                                                                                                                                                                                                                      |
| GUEST ALE - REMEMBRANCE<br>DAY CASK                                                                                                                                                                                                                                                                                                                                                                                                                                                                                                                                                                                                                                                                                                                                                                                                                                                                                                                                                                                                                                                                                                                                                                                                                                                                                                                                                                                                                                                                                                                                                                                                                                                                                                                                                                                                                                                                                                                                                                                                                                                                            | GUEST ALE - REMEMBRANCE<br>DAY CASK                                                                                                                                                                                                                                                                                                                                                                                                                                                                                                                                                                                                                                                                                                                                                                                                                                                                                                                                                                                                                                                                                                                                                                                                                                                                                                                                                                                                                                                                                                                                                                                                                                                                                                                                                                                                                                                                                                                                                                                                                                                             | GUEST ALE - REMEMBRANCE<br>DAY CASK                                                                                                                                                                                                                                                                                                                                                                                                                                                                                                                                                                                                                                                                                                                                                                                                                                                                                                                                                                                                                                                                                                                                                                                                                                                                                                                                                                                                                                                                                                                                                                                                                                                                                                                                                                                                                                                                                                                                                                                                                                                                           |
| Image: Non-Ward Strength Strengt | Image: With the second seco | Image: A start of the start |
| BEER COLOUR: DARK                                                                                                                                                                                                                                                                                                                                                                                                                                                                                                                                                                                                                                                                                                                                                                                                                                                                                                                                                                                                                                                                                                                                                                                                                                                                                                                                                                                                                                                                                                                                                                                                                                                                                                                                                                                                                                                                                                                                                                                                                                                                                              | BEER COLOUR: GOLDEN                                                                                                                                                                                                                                                                                                                                                                                                                                                                                                                                                                                                                                                                                                                                                                                                                                                                                                                                                                                                                                                                                                                                                                                                                                                                                                                                                                                                                                                                                                                                                                                                                                                                                                                                                                                                                                                                                                                                                                                                                                                                             | BEER COLOUR: STRAW                                                                                                                                                                                                                                                                                                                                                                                                                                                                                                                                                                                                                                                                                                                                                                                                                                                                                                                                                                                                                                                                                                                                                                                                                                                                                                                                                                                                                                                                                                                                                                                                                                                                                                                                                                                                                                                                                                                                                                                                                                                                                            |
| <section-header><section-header><image/><image/><image/><image/><image/><image/><image/><image/></section-header></section-header>                                                                                                                                                                                                                                                                                                                                                                                                                                                                                                                                                                                                                                                                                                                                                                                                                                                                                                                                                                                                                                                                                                                                                                                                                                                                                                                                                                                                                                                                                                                                                                                                                                                                                                                                                                                                                                                                                                                                                                             | RINGWOOD 49ER         4.9%   £106.00         With a malty, fresh hop aroma this is a full         bodied ale, complex enough to satisfy even the most refined palate.                                                                                                                                                                                                                                                                                                                                                                                                                                                                                                                                                                                                                                                                                                                                                                                                                                                                                                                                                                                                                                                                                                                                                                                                                                                                                                                                                                                                                                                                                                                                                                                                                                                                                                                                                                                                                                                                                                                           | <section-header></section-header>                                                                                                                                                                                                                                                                                                                                                                                                                                                                                                                                                                                                                                                                                                                                                                                                                                                                                                                                                                                                                                                                                                                                                                                                                                                                                                                                                                                                                                                                                                                                                                                                                                                                                                                                                                                                                                                                                                                                                                                                                                                                             |
| BEER COLOUR: AMBER                                                                                                                                                                                                                                                                                                                                                                                                                                                                                                                                                                                                                                                                                                                                                                                                                                                                                                                                                                                                                                                                                                                                                                                                                                                                                                                                                                                                                                                                                                                                                                                                                                                                                                                                                                                                                                                                                                                                                                                                                                                                                             | BEER COLOUR: GOLDEN                                                                                                                                                                                                                                                                                                                                                                                                                                                                                                                                                                                                                                                                                                                                                                                                                                                                                                                                                                                                                                                                                                                                                                                                                                                                                                                                                                                                                                                                                                                                                                                                                                                                                                                                                                                                                                                                                                                                                                                                                                                                             | new world hops. BEER COLOUR: GOLDEN                                                                                                                                                                                                                                                                                                                                                                                                                                                                                                                                                                                                                                                                                                                                                                                                                                                                                                                                                                                                                                                                                                                                                                                                                                                                                                                                                                                                                                                                                                                                                                                                                                                                                                                                                                                                                                                                                                                                                                                                                                                                           |

# SHARPS DOOM BAR 4% | £104

Perfectly balanced beer combining the subtle aromas of spicy, resinous hops and sweet, roasted malts.

**BEER COLOUR: AMBER** 

### SHARPS SOLAR WAVE HAZY IPA 4.6% | £115

A vibrant, golden, juicy, hazy IPA brewed to hit the sweet spot between fruitiness and hop bitterness.

BEER COLOUR: GOLDEN

# SHARPS TWIN COAST PALE ALE 3.9% | £100

Brewed by a bunch of beer lovers on the north shores of Cornwall's twin coast peninsula. Crisp, bright & twin -dry hopped with a burst of citrushop.

BEER COLOUR: PALE GOLDEN

# SKINNERS BETTY STOGGS 4% | £89

Copper-coloured, with a light malty aroma, a floral, even cedar taste, and a sharp tang of bitter grapefruit.

**BEER COLOUR: PALE** 

# ST AUSTELL CORNISH BEST 3.4% | £67

Toffee and biscuit notes complement a hint of bitterness to create an easy-drinking, comforting ale. CHRISTMAS CASK!

# SKINNERS JINGLE KNOCKER 5.5% | £92

World famous, strong, smooth Cornish Ale. Hoppy & aromatic characteristics. Generously laced with rich fruity Cristmas cake flavours, balanced by savoury cedar and spiced notes.

# SKINNERS PENNY COME QUICK 4.5% | £92

Brewed seasonally using three malts (pale malt, crystal malt and chocolate malt)to give this roguishly smooth milk stout real depth and intensity. Chocolate, coffee and toasty malts.

# ST AUSTELL TRIBUTE 4.2% | £103

The malty base brings character and flavour and balances the beer's fresh orange and grapefruit notes

BEER COLOUR: BRONZE

BEER COLOUR: CHESTNUT

ST AUSTELL PROPER JOB 4.5% | £107

Packed full of citrus, pineapple and grapefruit

resinous flavours with a fine crisp bitter finish.

**BEER COLOUR: AMBER** 

ng beverage flavours.

**BEER COLOUR: PALE GOLDEN** 

experience.

**BEER COLOUR: STOUT** 

for a beer you'll come back to time and again.

**BEER COLOUR: AMBER** 

information

and orders

orders

View live stock Product categories View order and smart search analysis reports