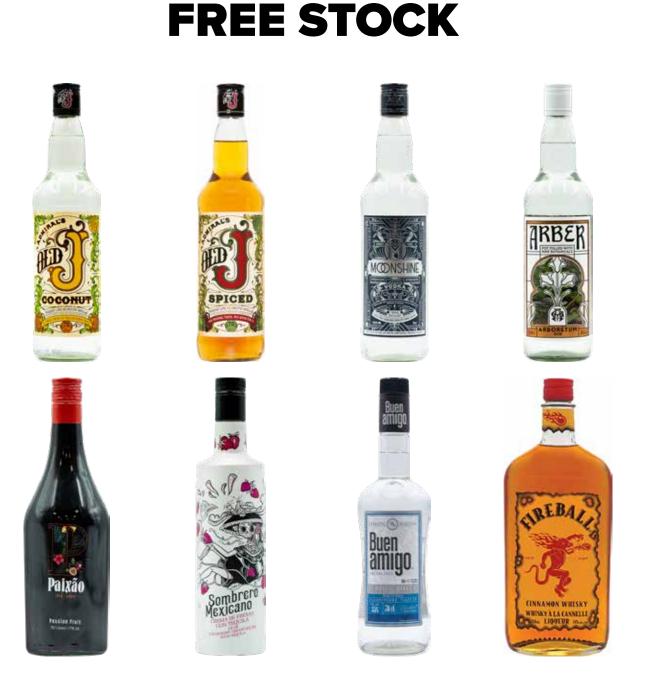

# BUY ANY 2 9G FIRKINS FROM THE RANGE AND RECEIVE YOUR CHOICE OF FREE STOCK FROM THE BELOW

Old J Coconut Rum Old J Spiced Rum Moonshine Vodka Arber Arboretum Gin Paixão Passion Fruit Liqueur Sombrero Mexicano Strawberry Buen Amigo Silver Fireball Whisky

Limited to no more than 10 deals per customer per week.