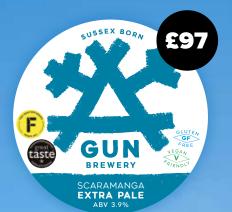

# SCARAMANGA EXTRA PALE ALE 3.9%

A refreshing extra pale session ale, brewed using Sussex spring water, extra pale malts and an indecent amount of zesty, floral hops.

A great session beer that's also vegan and gluten free.