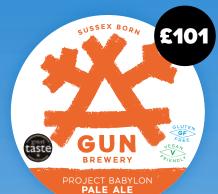

# PROJECT BABYLON AMERICAN PALE ALE 4.6%

A classic American Pale Ale brewed using Sussex spring water, pale malts and American hops. Vibrant, refreshing and zesty on the nose, with citrus notes and a dry finish.

The perfect beer to drink with a burger & fries. Also works a trea with fish & chips.