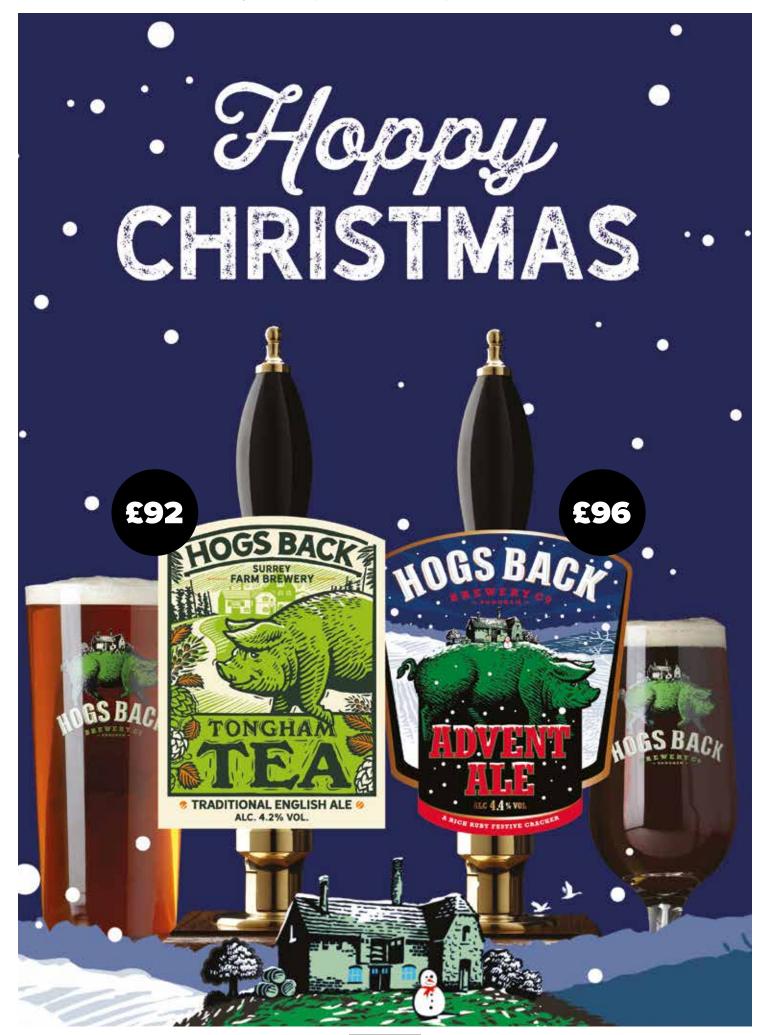

ange and grapefruit notes

BEER COLOUR: BRONZE

BEER COLOUR: CHESTNUT

ST AUSTELL PROPER JOB 4.5% | £107

Packed full of citrus, pineapple and grapefruit

resinous flavours with a fine crisp bitter finish.

**BEER COLOUR: AMBER** 



ng beverage flavours.

**BEER COLOUR: PALE GOLDEN** 

experience.

**BEER COLOUR: STOUT** 

for a beer you'll come back to time and again.

**BEER COLOUR: AMBER** 











information

and orders





orders



View live stock Product categories View order and smart search analysis reports

# Add new users

Latest offers



New features





added over time

Access your



Order from your price list



Shop on desktop, and promotions contract price list mobile or table

QUICK ORDERING FEATURES

Online help

centre



order pads





Save baskets for later





**Big Willie 4.3%** Thirst quenching golden ale packed with English hops giving a bitter finish. **£90** 



# **Sniper 4.6%** Amber-coloured, smooth

£93

Amber-coloured, smooth refreshing bitter with a hint of toffee and a satisfying malt aroma.



Passchendaele 3.9% An English straw-coloured pale sharp bitter with citrusy overtones. £87



### **No Man's Land 4.5%** A medium strength hoppy bitter. Dark in colour - yet hoppy - retaining the soft malty flavours of a traditional bitter.

Perfect Beers for Remembrance

£92

# MR GRUNDY'S BREWERY

Mr Grundy's Brewery was established in 2010 at the back of Mr Grundy's Tavern. The pub and brewery are named after Clifford Stoppard Grundy who served in WWI in the 5th Battalion the Sherwood Foresters as a commissioned officer, seconded to the