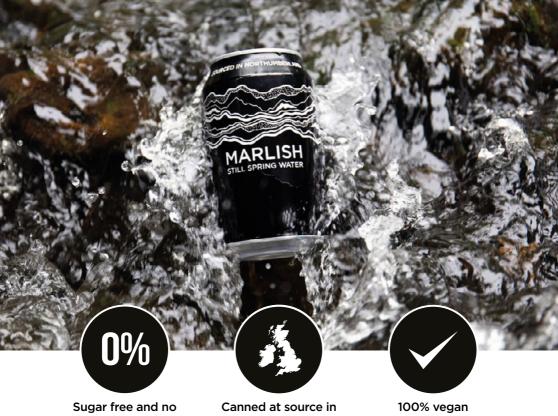

## Keeping the health service refreshed

Marlish spring water is produced and canned at source on Marlish Farm. Slowly filtering through rock and mineral strata for 150 years acquiring its pure quality and fine taste.

Our canned water helps you serve sugar free, low calorie drinks to patients and staff in a safe and sustainable way.

> For Marlish still, sparkling and naturally flavoured, sugar free spring water, contact Signature Brands: info@signature-brands.co.uk 07964 181382