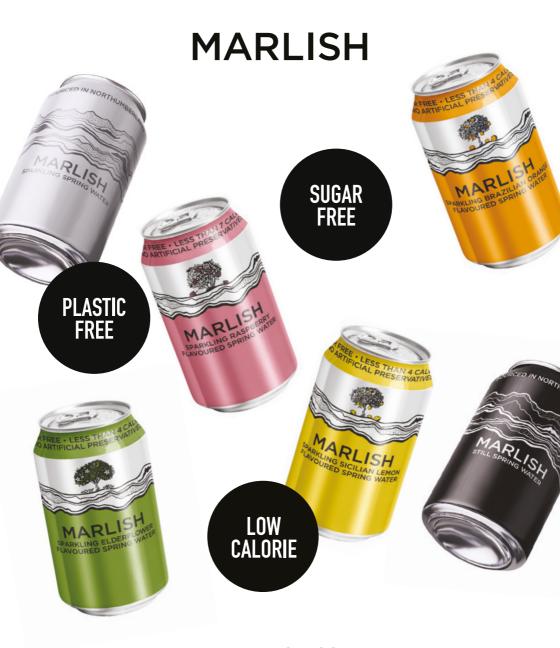

Supporting healthcare

Sustainably produced still, sparkling and naturally flavoured spring water

artificial preservatives

Northumberland

friendly

Our canned water helps you serve sugar free, low calorie drinks to patients and staff in a safe and sustainable way.

> For Marlish still, sparkling and naturally flavoured, sugar free spring water, contact Signature Brands: info@signature-brands.co.uk 07964 181382