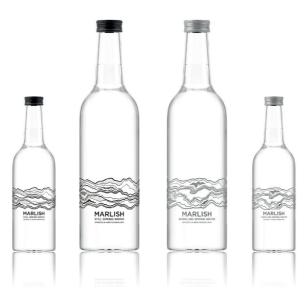

## **MARLISH**

## 330ML AND 750ML GLASS STILL & SPARKLING SPRING WATER

Sourced in the hills of Northumberland, our Spring Water takes over 150 years to slowly filter through the rock strata acquiring its pure quality and fine taste. We bottle our water on site at the source of our Spring on Marlish Farm to reduce road miles and emissions.

Bottled at source in Northumberland

Naturally filtered spring water

Infinitely recyclable glass

Our Still and Sparkling Spring Water benefits from a unique taste profile which is refreshing on its own or as the perfect accompaniment for food.