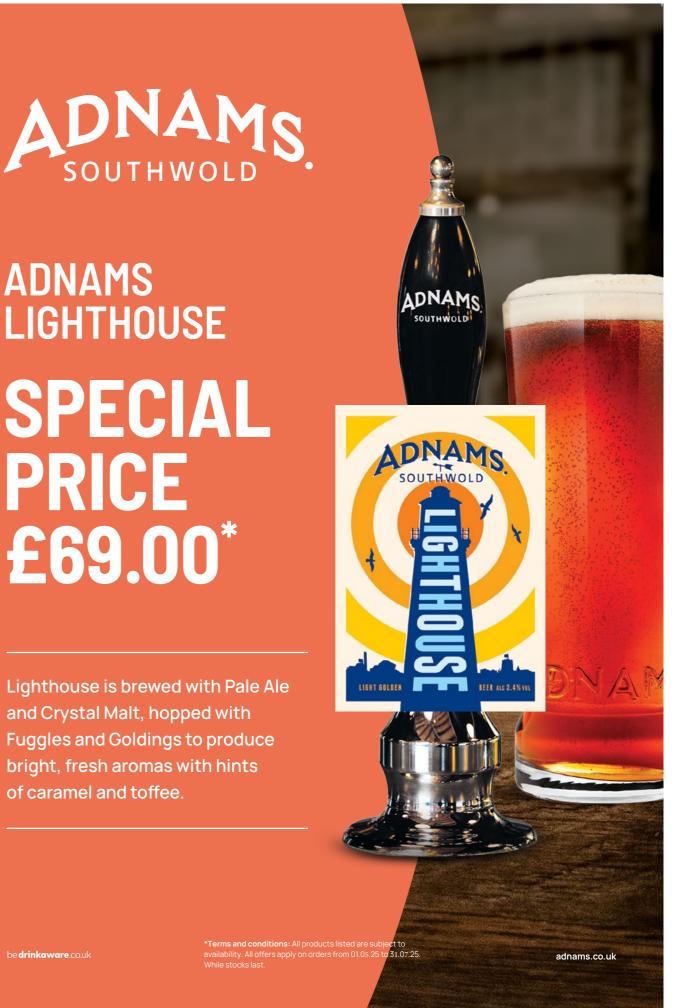

ALLATION KIT (HANDPULL BADGE. BAR RUNNERS AND DRIP MATS)

Please contact your local representative for more details.



FOLLOW US VISIT US AT SHARPSBREWERY.CO.UK

be drinkaware.co.uk

Promotion Valid 0105 2025 TO 3107 2025 Range includes: Range Includes, Doom Bar 9g, Twin Coast 9g and Atlantic 9g.





# A PINT OF TWO HALVES 3.8%

game days in the sunshine.

Please drink responsibly.



# Free case

of Ghost Ship 0.5% Pale Ale when you buy 2 x 9G of Ghost Ship 4.5% Pale Ale.^



\* Source : CGA by NIQ, volume sales data 2024-10-05 MAT. As seen in Morning Advertiser Top brands to stock in 2025. The full amount specifi ed must be purchased in one order to qualify. All products listed subject to availability. All off ers apply on orders from the 01.05.2025 TO 31.07.2025

be drinkaware.co.uk



**ADNAMS** LIGHTHOUSE **SPECIAL** PRICE £69.00\*

# Keg brands perfect for

Pardál

Pardál

CZECH

LAGER

IMPORTED FROM

BREWER

1

**10** Pardál

# NA ZDRAVÍ!

PARDÁL IS BREWED BY BUDWEISER BUDVAR, FAMOUS FOR SOME OF THE FINEST CZECH LAGER IN THE WORLD. MADE USING LOCAL INGREDIENTS AND AGED TO PERFECTION IN THEIR CELLARS IN ČESKÉ BUDĚJOVICE, SOUTH BOHEMIA, THE BREWERY IS STILL OWNED BY THE PEOPLE OF THE CZECH REPUBLIC.

TAKING II DAYS TO BREW AND UNDERGOING A 30-DAY MATURATION PROCESS, PARDÁL IS UNIQUE AND EASY-DRINKING, WITH A SESSIONABLE ABV OF 3.8%, BUT MORE FLAVOUR THAN MANY 4 OR 5% BEERS.

# outlets specialising in cask





Appleshed Premium and Dark Fruits cider are both made by Westons, a family run business in Herefordshire, and cider makers since 1880. Made with apples from We