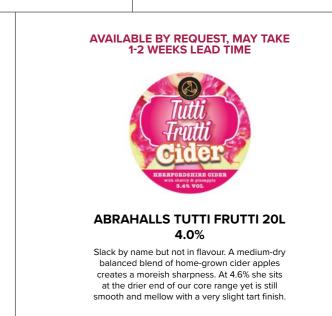

armhouse-style drink.

## AVAILABLE DURING THE BROCHURE PERIOD



# STANS TRADITIONAL 20L BIB 6.0%

Stan's Trad is dry and naturally hazy. We blend classic bittersweet apples like Tremlett's Bitter and Dabinett and let them mellow and mature. The result is a full-flavoured traditional Somerset cider.





# SLACK ALICE 20L BIB 4.6%

It not in flavour. A medium-dry of home-grown cider apples sh sharpness. At 4.6% she sits I of our core range yet is still ow with a very slight tart finish.

# AVAILABLE BY REQUEST, MAY TAKE 1-2 WEEKS LEAD TIME



# ABRAHALLS RUBY TUESDAY 20L BIB 4.0%

Infused with British raspberry juice, Ruby bursts with the wonderful taste and aroma of fresh pressed raspberries gently combined with notes of apples. More medium than sweet, this one has a little bite to it!



# South West Bag in Box Range

wobbling towards the Manor. "Squire's bin on the Wobbler" they'd say knowingly, describing the still, medium-sweet cider made here

on the farm for more than 200 years.

16

| AVAILABLE BY REQUEST, MAY TAKE