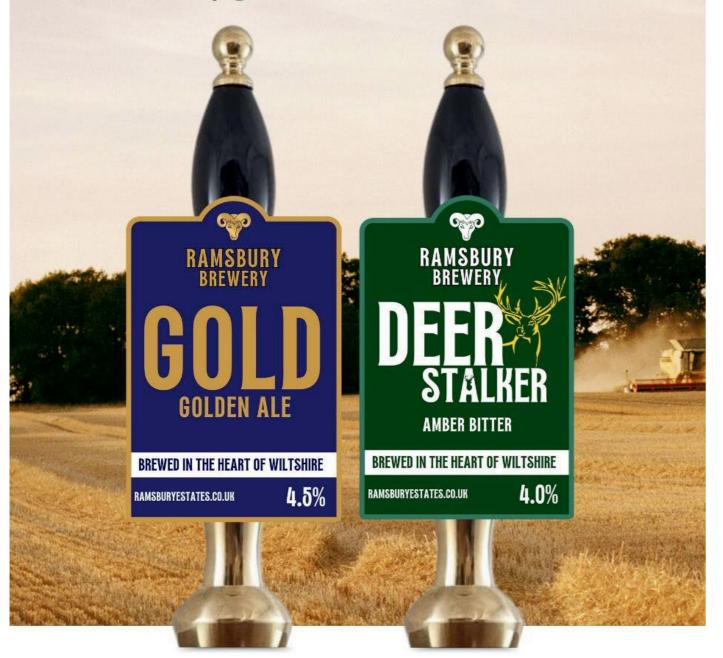

edal winner Champion Beer of Britain 2023

# SPECIAL OFFER: GET 2 CASES OF GLASSWARE & BAR RUNNERS WITH FIRST ORDER

**£88** Style: Golden Ale Colour: Straw Abv: 4.5%

-----









# ADMIRAL'S GROG

Sought after classic premium ale

ABV: 4.0% Available: All Year Round Format: Cask

# Brewer's notes:

A wonderful malty and fruity beer with a balancing hoppy note and laced with Old J Spiced Rum. The delicious malt and fruit character emerge even more intensely on the palate with the Old J Spiced Rum finishing off this great beer.

# Ingredients:

Malts: Pale Ale, Crystal and Black Malted Barley Hops: Fuggles and Goldings Old J Spiced Rum

Tastes great with:

A great accompaniment with cheese and red meat dishes.







# Ordinary beer ends here

Sustainably grown and brewed in Wiltshire.



Ramsbury Brewery & Distillery Ramsburyestates.co.uk @RamsburyBrewery

be drinkaware.co.uk



# Get a *free* 70cl Ramsbury gin or vodka When you order 3 x 9g casks

# + 12 free pint glasses with first order



Learn more on our sustainable brewing process here



# CRAFTED TO PERFECTION THE DEVON WAY

Family-run Bays Brewery has been creating exceptional, multi-award-winning ales in the coastal resort of Torbay for 18 years and counting. We pride ourselves on serving a true taste of the South West with a distinctive range of traditional ales, born and brewed in Devon.





01803 555004

info@baysbrewery.co.uk Aspen Way, Paignton, Devon TQ4 7QR **f** X ∅ in

Lilley's Cider More Choice - More Taste Buy any three 201 Blb and get a FREE Festival point of sale kit. **POS Kit contains:** Bar Ru