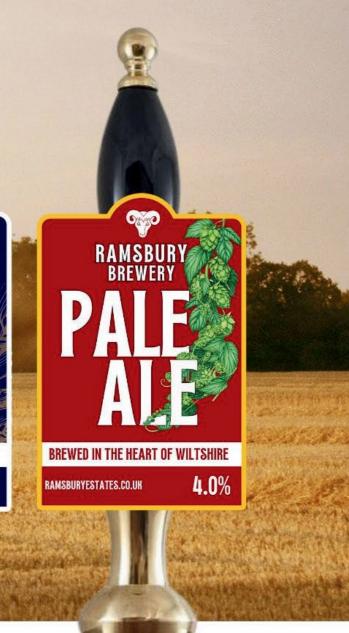

fter classic premium ale

ABV: 4.0% Available: All Year Round Format: Cask

# Brewer's notes:

A wonderful malty and fruity beer with a balancing hoppy note and laced with Old J Spiced Rum. The delicious malt and fruit character emerge even more intensely on the palate with the Old J Spiced Rum finishing off this great beer.

# Ingredients:

Malts: Pale Ale, Crystal and Black Malted Barley Hops: Fuggles and Goldings Old J Spiced Rum

Tastes great with:

A great accompaniment with cheese and red meat dishes.







# Ordinary beer ends here

Sustainably grown and brewed in Wiltshire.



Ramsbury Brewery & Distillery Ramsburyestates.co.uk @RamsburyBrewery

be drinkaware.co.uk



# Get a *free* 70cl Ramsbury gin or vodka When you order 3 x 9g casks

# + 12 free pint glasses with first order



Learn more on our sustainable brewing process here



# CRAFTED TO PERFECTION THE DEVON WAY

Family-run Bays Brewery has been creating exceptional, multi-award-winning ales in the coastal resort of Torbay for 18 years and counting. We pride ourselves on serving a true taste of the South West with a distinctive range of traditional ales, born and brewed in Devon.





01803 555004

info@baysbrewery.co.uk Aspen Way, Paignton, Devon TQ4 7QR **f** X ∅ in

Lilley's Cider More Choice - More Taste Buy any three 201 Blb and get a FREE Festival point of sale kit. **POS Kit contains:** Bar Runners (6), Glassware, Coasters, Posters (3), Bunting, T-Shirt(2) Valid 01/05/2025 to 31/07/2025 20L only. T&C's apply. Lilley's Cider Lilley's Cider Lilley's Cider

For the full range available speak with your