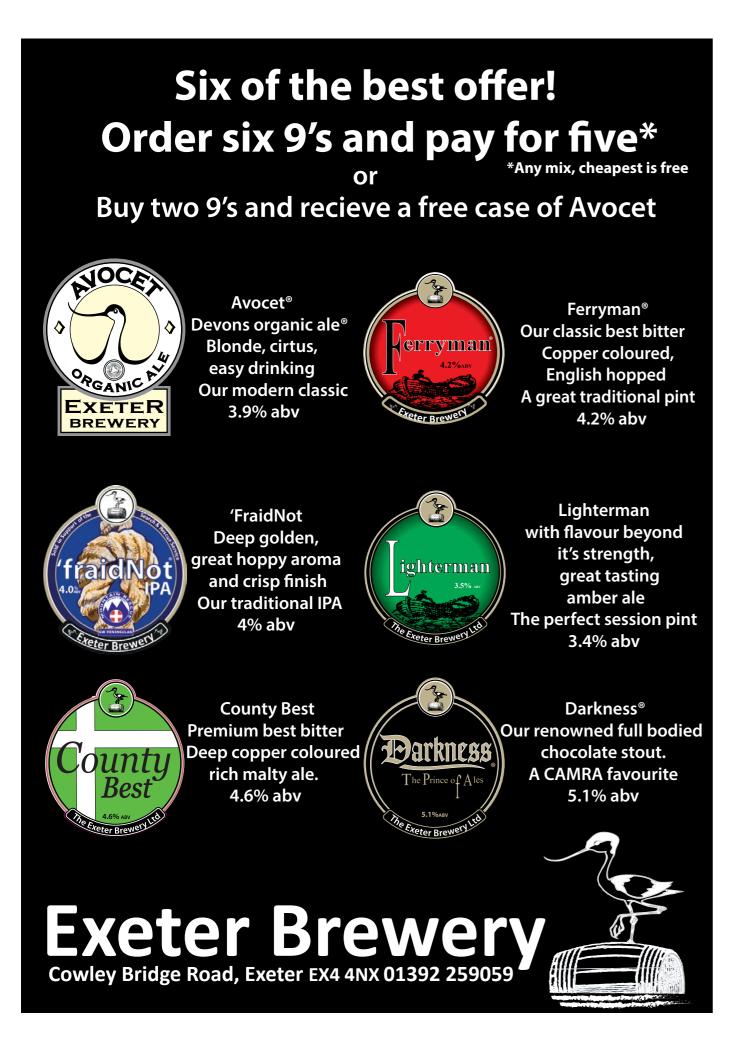

A: complex, finely honed and refreshingly bitter

# **£89** Style: Session IPA Colour: Dark Treacle ABV: 4.5%





A super drinkable, citrus-forward pale ale designed for long afternoons down the local.

Welsh Pale is easy going, approachable and pretty much impossible to resist.

**£86** Style: Pale Ale Colour: Golden Abv: 4.1%

# NEW ALES JUST IN TIME FOR SUMMERI





# JENINA'S PITCHFORK OUR GOLDEN ALE

Named for Jemima Nicholas, a true Welsh original, who singlehandedly ended the 1797 Battle of Fishguard using only a pitchfork, this delicious brew has been picking up accolades ever since it launched.

Silver medal winner Champion Beer of Britain 2023

# SPECIAL OFFER: GET 2 CASES OF GLASSWARE & BAR RUNNERS WITH FIRST ORDER

**£88** Style: Golden Ale Colour: Straw Abv: 4.5%

-----









# ADMIRAL'S GROG

Sought after classic premium ale

ABV: 4.0% Available: All Year Round Format: Cask

# Brewer's notes:

A wonderful malty and fruity beer with a balancing hoppy note and laced with Old J Spiced Rum. The delicious malt and fruit character emerge even more intensely on the palate with the Old J Spiced Rum finishing off this great beer.

# Ingredients:

Malts: Pale Ale, Crystal and Black Malted Barley Hops: Fuggles and Goldings Old J Spiced Rum

Tastes great with:

A great accompaniment with cheese and red meat dishes.







# Ordinary beer ends here

Sustainably grown and brewed in Wiltshire.



Ramsbury Brewery & Distillery Ramsburyestates.co.uk @RamsburyBrewery

be drinkaware.co.uk



# Get a *free* 70cl Ramsbury gin or vodka When you order 3 x 9g casks

# + 12 free p