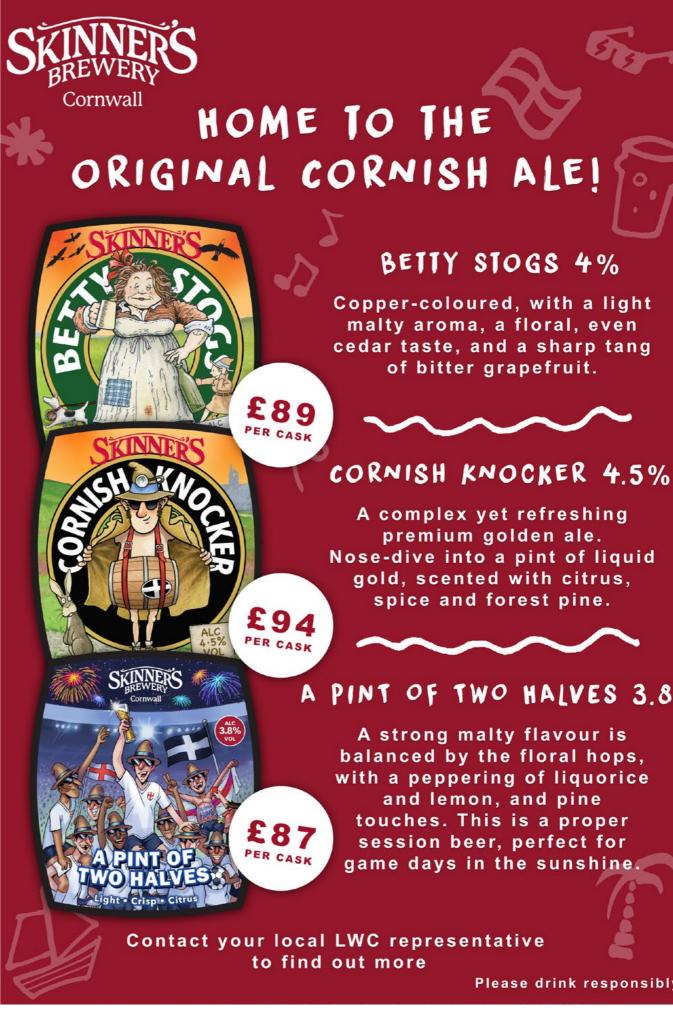

# 4.0% | £92.00

floral, even cedar taste, and a sharp tang of bitter grapefruit, this is an ale that has the strength of character to take on tasty dishes like stews, hard cheeses and meat-packed pasties.

# SKINNERS CORNISH KNOCKER 9G CASK 4.5% | £99.00

It's a golden ale brewed with Cornish water; wholeflower Celeia, Northdown and Aurora hops; malted barley and wheat; and Skinner's unique yeast.

# BEER COLOUR: GOLDEN