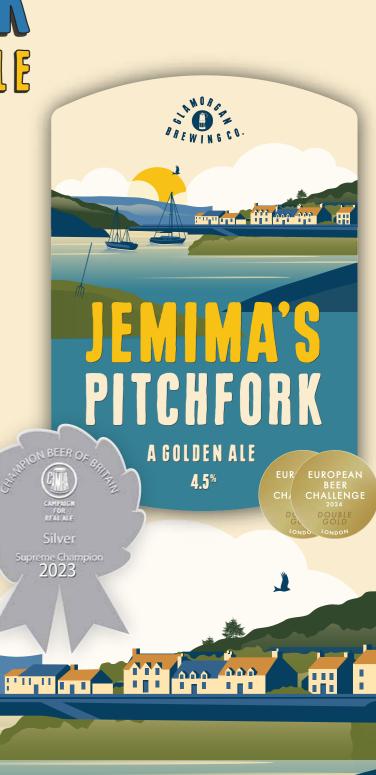

# A CORNISH TWIST ON A CLASSIC SMOOTH-DRINKING ALE

Ve

# 4.0% | £92.00

floral, even cedar taste, and a sharp tang of bitter grapefruit, this is an ale that has the strength of character to take on tasty dishes like stews, hard cheeses and meat-packed pasties.

BEER COLOUR: COPPER