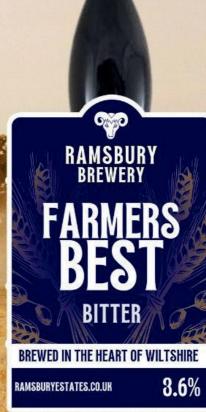

NNERS WITH FIRST ORDER

**£88** Style: Golden Ale Colour: Straw Abv: 4.5%

-----









# ADMIRAL'S GROG

Sought after classic premium ale

ABV: 4.0% Available: All Year Round Format: Cask

# Brewer's notes:

A wonderful malty and fruity beer with a balancing hoppy note and laced with Old J Spiced Rum. The delicious malt and fruit character emerge even more intensely on the palate with the Old J Spiced Rum finishing off this great beer.

# Ingredients:

Malts: Pale Ale, Crystal and Black Malted Barley Hops: Fuggles and Goldings Old J Spiced Rum

Tastes great with:

A great accompaniment with cheese and red meat dishes.







# Ordinary beer ends here

Sustainably grown and brewed in Wiltshire.



Ramsbury Brewery & Distillery Ramsburyestates.co.uk @RamsburyBrewery

be drinkaware.co.uk



# Get a *free* 70cl Ramsbury gin or vodka When you order 3 x 9g casks

# + 12 free pint glasses with first order



Learn more on our sustainable brewing process here



# CRAFTED TO PERFECTION THE DEVON WAY

Family-run Bays Brewery has been creating exceptional, multi-award-winning ales in the coastal resort of Torbay for 18 years and counting. We pride ourselves on serving a true taste of the South West with a distinctive range of traditional ales, born and brewed in Devon.





01803 555004

info@baysbrewery.co.uk Aspen Way, Paignton, Devon TQ4 7QR **f** X ∅ in

Lilley's Cider More Choice - More Taste Buy any three 201 Blb and get a FREE Festival point of sale kit. **POS Kit contains:** Bar Runners (6), Glassware, Coasters, Posters (3), Bunting, T-Shirt(2) Valid 01/05/2025 to 31/07/20