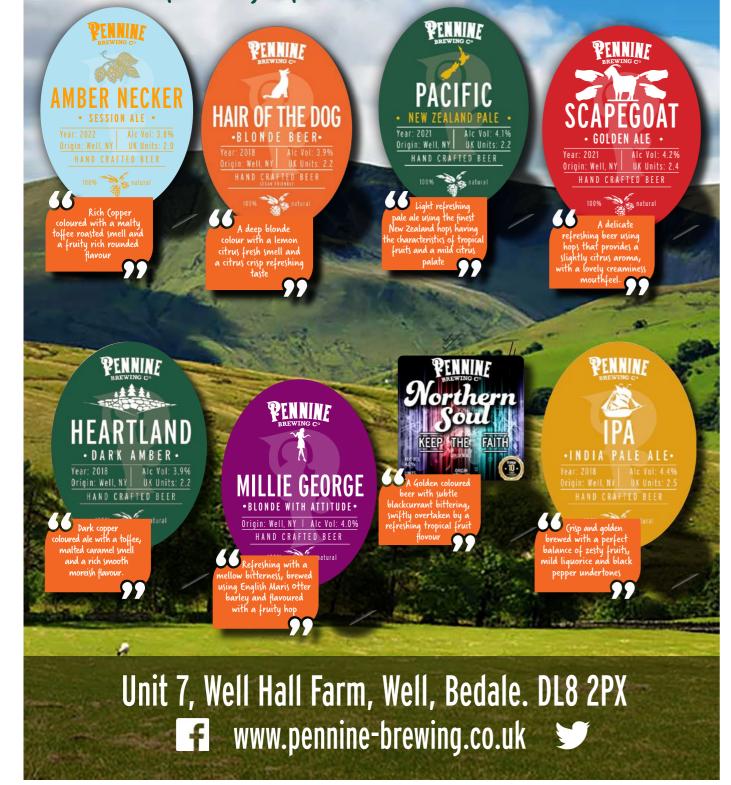

E 5%

of hops, fruits and barley miral Nelson and his crew.

JR: AMBER

# PERMANENTLY STOCKED \*LWC STOKE\*



# SALOPIAN SHROPSHIRE GOLD 3.8%

Golden, with a flora aroma and a full hoppy flavour that is balanced by a crisp dry maltiness and a rich finish

# BEER COLOUR: GOLDEN

# TO ORDER \*ALSO AVALABLE IN 4.5G\*



# WADWORTH IPA 3.6%

Delicate malt aromas. Easy drinking with cereal notes and a lingering finish

# BEER COLOUR: LIGHT BRONZE

# AVAILABLE TO ORDER



# WOODFORDE'S WHERRY 3.8%

Mighty fresh and zesty, our award-winning, rich amber ale enjoys floods of flavours, as sweet malts clash with grapefruit hops and big floral aromas in a sensory strike.

BEER COLOUR: AMBER



A family run 18 brewers barrel brewery , based in the beautiful village of Well nr Masham, North Yorkshire









Farmers Brown Cow A rich deep chestnut coloured ale, with a beautifully smooth creamy head. A citrus aftertaste gives way to a long dry finish. 4.2% ABV



pale ale, well balanced with a powerful floral bouquet, full-bodied and a predominantly dry aftertaste. 5.0% ABV



**Farmers Steel Cow** A light coloured fruity full bodied beer with a burst of citrus and summer fruit aromas, creating a sharp dry aftertaste 4.5% ABV

# FARMERS ALES FROM **BRADFIELD BREWERY**









# **BREWING UP A STORM SINCE 1992** WWW.RUDGATEBREWERY.CO.UK

flavour and dark fruit notes, these are offset by a strong hop with a very clean finish. A great thirst quenching

with an enjoyable level of hoppy bitterness, a good malt character and a very clean finish.



Best is our rendition of the classic, tradit