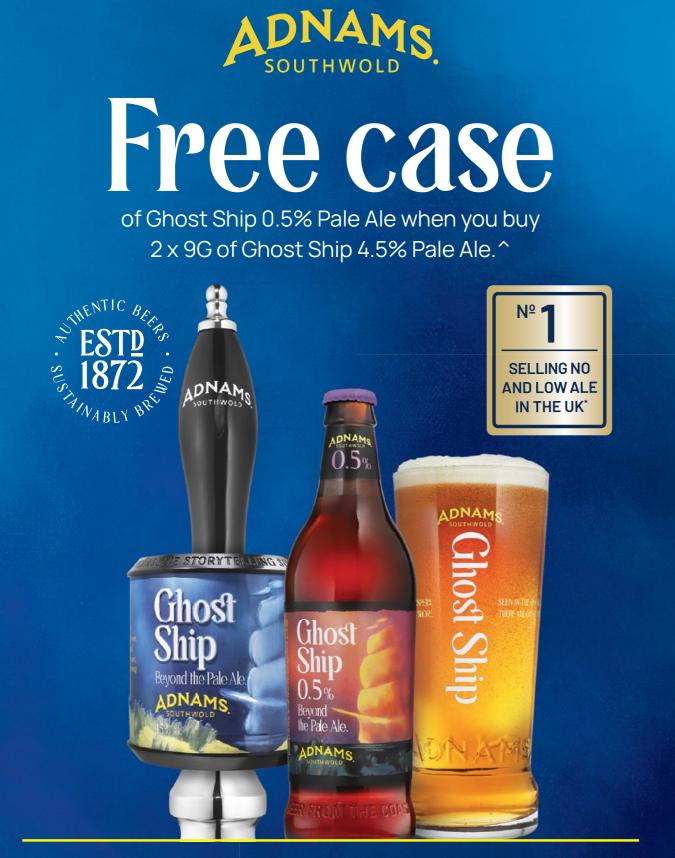

AND/OR GOLDEN BEST AND RECEIVE A FREE TIMOTHY TAYLOR'S RUGBY BALL** LIMIT ONE PER CUSTOMER





**Discover** our cask care tutorials

For more information and support contact Timothy Taylor's POS on 01535 603 139 or email pos@timtaylors.co.uk

www.timothytaylor.co.uk

f @TimothyTaylors 🔀 @TimothyTaylors 🙆 @TimothyTaylorsBrewery



Scan to request POS direct



# **INSTALLATION KIT**

# FREE GLASSWARE AND INSTALLATION KIT (HANDPULL BADGE, BAR RUNNERS AND DRIP MATS)

Please contact your local representative for more details.



FOLLOW US VISIT US AT SHARPSBREWERY.CO.UK

be drinkaware.co.uk Promotion Valid 01.05.2025 TO 31.07.2025.

Range includes: Range Includes, Doom Bar 9g, Twin Coast 9g and Atlantic 9g.





# CORNISH KNOCKER 4.5%

# A PINT OF TWO HALVES 3.8%

Please drink responsibly.



Source : CGA by NIQ, volume sales data 2024-10-05 MAT. As seen in Morning Advertiser Top brands to stock in 2025. The full amount specified must be purchased in one order to qualify. All products listed subject to availability. All off ers apply on orders from the 01.05.2025 TO 31.07.2025

be drinkaware.co.uk

DNAMS.

**ADNAMS** LIGHTHOUSE **SPECIAL** PRICE £69.00\*

Lighthouse is brewed with Pale Ale and Crystal Malt, hopped with Fuggles and Goldings to produce bright, fresh aromas with hints of caramel and toffee.

be **drinkaware**.co.ul







QUALIFYING SKUS ON OFFER: BOMBARDIER AMBER 9G, YOUNG'S ORIGINAL 9G, & DIRECTORS 9G. PROMOTION VALID FOR THE DURATION OF THE BROCHURE PROMOTIONAL PERIOD. NOT AVAILABLE IN CONJUNCTION WITH ANY OTHER OFFER. OFFER AVAILABLE WHILE STOCKS LAST. SUBJE