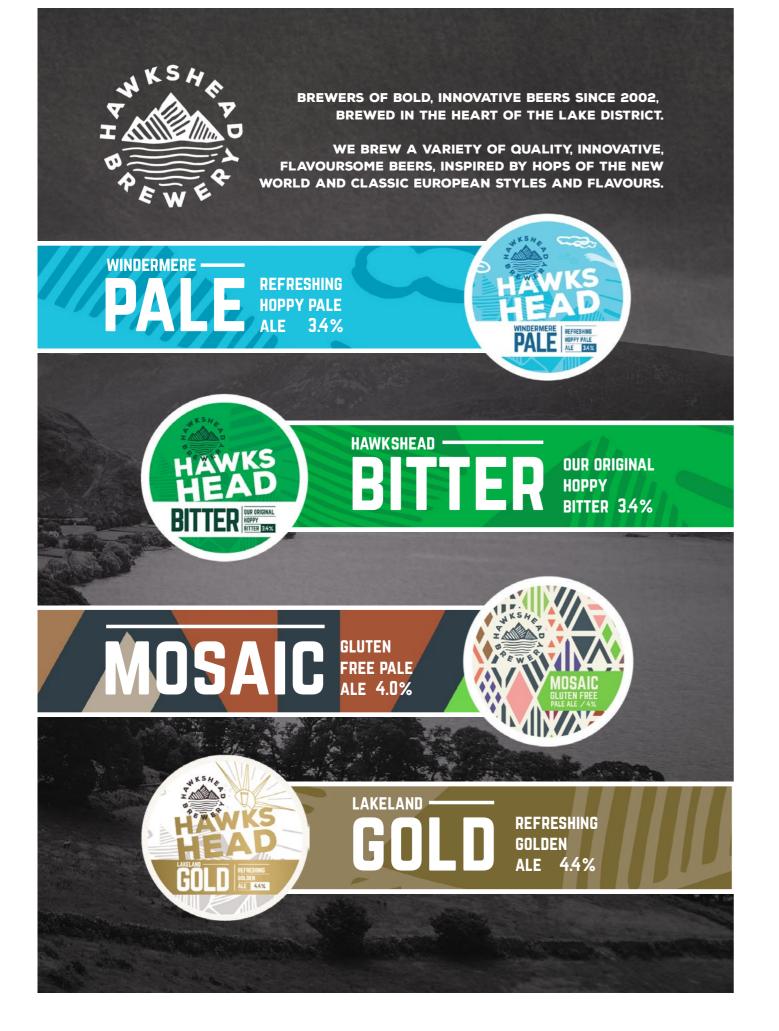

# 9 TIPS ON KEEPING CASK ALE

Over 90% of consumers say that quality is the most important factor. Two thirds will reject a pint if it is perceived to be poor in quality

## **1. ORDERING**

Order the correct size of cask and aim to sell it within three days. If the cask is left for more than three days, the beer will start to taste dull and tired.

# **2. STORAGE**

Casks must be stored in a temperature-controlled cellar between 11°C and 13°C (52–55°F), ideally at 12°C (54°F). Beer needs to be at the right temperature to condition correctly.

## **3. STILLAGING**

Casks should be stillaged for at least three days before sale. If some casks have to be stillaged later, roll them before stillaging.

Level stillaging creates a gas pocket beneath the shive and encourages good venting when soft, porous pegs are inserted. As the sediment drops, it falls safely into the belly of the cask, away from the tapping point. If the cask is stillaged on a forward tilt, the gas pocket will be at the back of the cask. so beer and not carbon dioxide gas will be pushed through the soft porous tap.

# 4. PEGGING AND VENTING

Casks should be vented with a soft porous peg 2–6 hours after delivery. Check the cask frequently and change the peg if it becomes blocked. When strong fermentation finishes, insert a hard, non-porous peg into it.

Why? This brings the beer to its ideal condition for the customer. It helps with the clarification process and once the beer is on sale it will help maintain the right amount of carbon dioxide.

## **5. TAPPING**

Tap all casks 24-48 hours before they go on sale. Why? This eliminates the opportunity for microorganisms to spoil the beer.

## 6. SAMPLING

Sample beers for clarity, aroma and taste after tapping each day before serving. Always sample from the cask before connecting the beer lines. Why? Pulling through to the bar wastes beer and if the beer isn't ready, the customer notices.

# 7. SERVING

Once on sale, the beer is exposed to air which causes rapid deterioration. Empty casks as soon as possible, ideally within three days.

Why? Air drawn into the cask causes oxidation, which causes the ale to sour.

## 8. TILTING (STOOPING)

Gently tilt the cask when it's between 1/2 and 2/3 full, either by raising the back or lowering the front. Why? Tilting the cask too far or too quickly could disturb the sediment, risking hazy beer.

#### 9. CLEANING

Clean beer lines and equipment every five days using the equipment and methods recommended by your beer company cask supplier. Why? One of the most important factors in high quality cask beer is the cleanliness of the dispense equipment. As well as harming the taste and clarity of the beer, dirty systems can cause malfunctioning and uncontrollable fobbing.