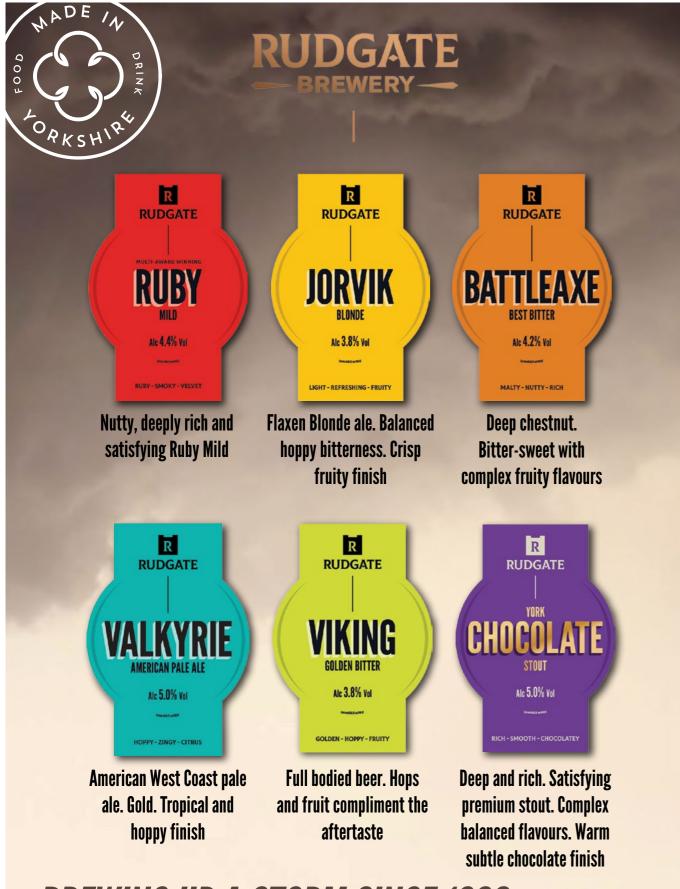

# **BREWING UP A STORM SINCE 1992** WWW.RUDGATEBREWERY.CO.UK

flavour and dark fruit notes, these are offset by a strong hop with a very clean finish. A great thirst quenching

with an enjoyable level of hoppy bitterness, a good malt character and a very clean finish.