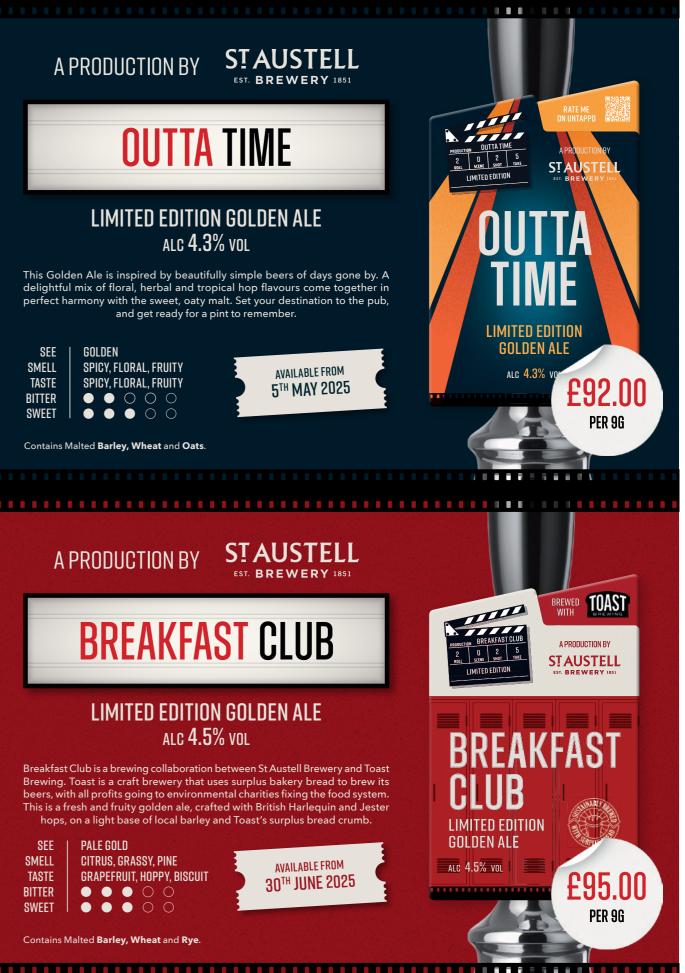

*ORDER 3 OR MORE RECEIVE £7.50 OFF PER 9G**



# SIGN UP TODAY FOR ONLINE ORDERING

**Exclusive** Offers

24/7 Ordering

Easy Access to Invoices & Statements

Live Stock

**Q** Explore Our Full Range



24

~

Get the most out of your LWC account by signing up to our online ordering portal for flexible and easy ordering.





Subject to availability. 2-week lead time.

# **BRITISH & IRISH LIONS TOUR SPECIAL**

**BUY ANY 2 OF BOLTMAKER AND/OR GOLDEN BEST AND RECEIVE A FREE TIMOTHY TAYLOR'S RUGBY BALL** LIMIT ONE PER CUSTOMER





**Discover** our cask care tutorials

For more information and support contact Timothy Taylor's POS on 01535 603 139 or email pos@timtaylors.co.uk

www.timothytaylor.co.uk

f @TimothyTaylors 🔀 @TimothyTaylors 🙆 @TimothyTaylorsBrewery



Scan to request POS direct



# **INSTALLATION KIT**

# FREE GLASSWARE AND INSTALLATION KIT (HANDPULL BADGE, BAR RUNNERS AND DRIP MATS)

Please contact your local representative for more details.



FOLLOW US VISIT US AT SHARPSBREWERY.CO.UK

be drinkaware.co.uk Promotion Valid 01.05.2025 TO 31.07.2025.

Range includes: Range Includes, Doom Bar 9g, Twin Coast 9g and Atlantic 9g.





# CORNISH KNOCKER 4.5%

# A PINT OF TWO HALVES 3.8%

Please drink responsibly.



Source : CGA by NIQ, volume sales data 2024-10-05 MAT. As seen in Morning Advertiser Top brands to stock in 2025. The full amount specified must be purchased in one order to qualify. All products listed subject to availability. All off ers apply on orders from the 01.05.2025 TO 31.07.2025

be drinkaware.co.uk

DNAMS.

**ADNAMS** LIGHTHOUSE **SPECIAL** PRICE