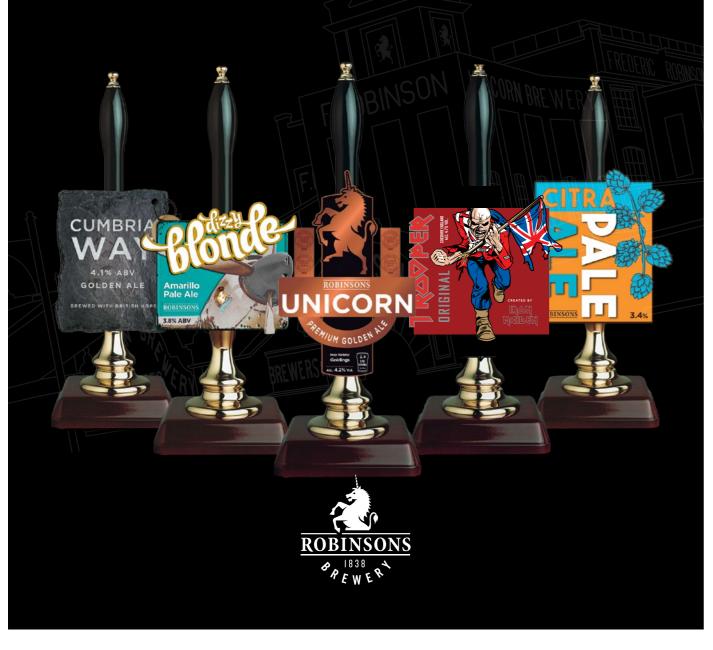

# **ORDER 1 OR 2 9G'S** FROM THE ROBINSONS RANGE RECEIVE £5 OFF PER 9G

# **ORDER 3 OR MORE RECEIVE £7.50 OFF PER 9G**