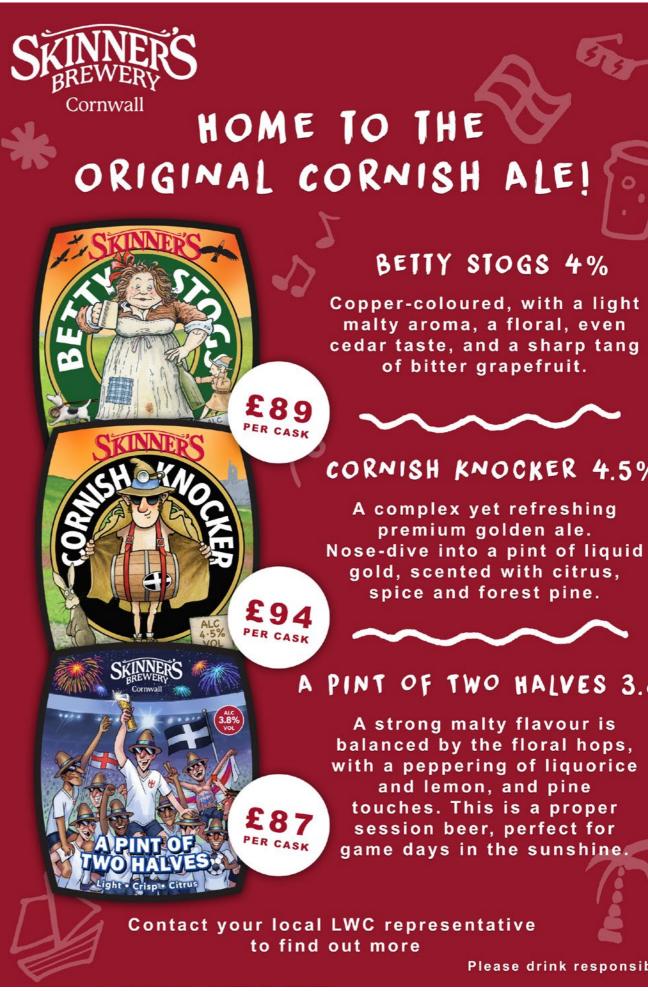

# CORNISH KNOCKER 4.5%

# A PINT OF TWO HALVES 3.8%

Please drink responsibly.

Source : CGA by NIQ, volume sales data 2024-10-05 MAT. As seen in Morning Advertiser Top brands to stock in 2025. The full amount specified must be purchased in one order to qualify. All products listed subject to availability. All off ers apply on orders from the 01.05.2025 TO 31.07.2025