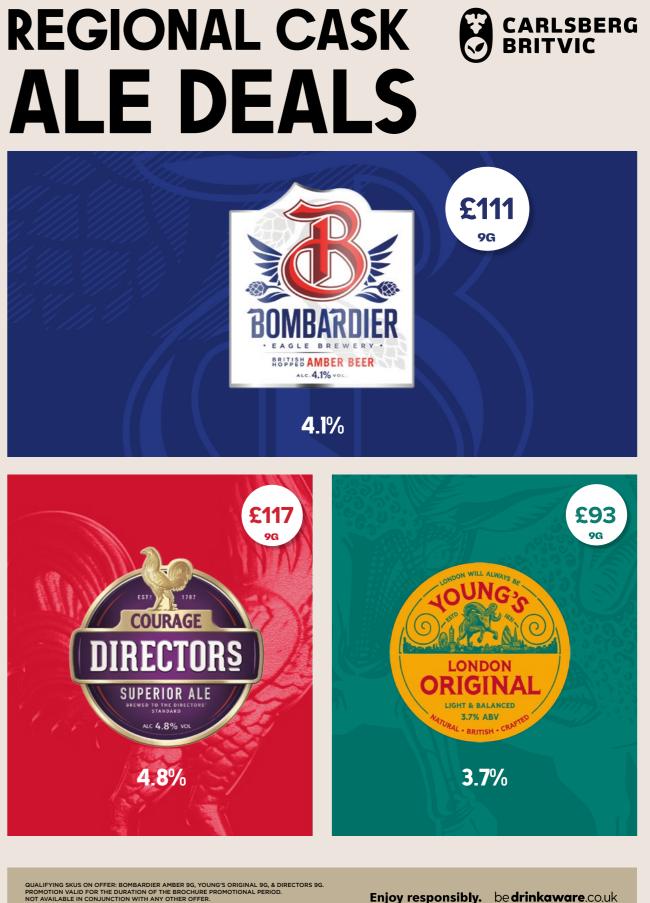

be **drinkaware**.co.ul

QUALIFYING SKUS ON OFFER: BOMBARDIER AMBER 9G, YOUNG'S ORIGINAL 9G, & DIRECTORS 9G. PROMOTION VALID FOR THE DURATION OF THE BROCHURE PROMOTIONAL PERIOD. NOT AVAILABLE IN CONJUNCTION WITH ANY OTHER OFFER. OFFER AVAILABLE WHILE STOCKS LAST. SUBJECT TO CHANGE.