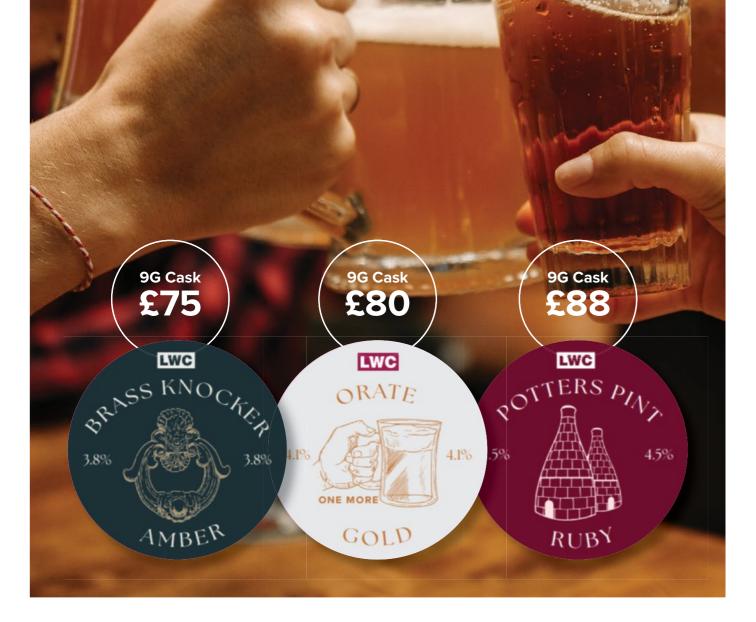

# **EXCLUSIVE TO** LWC STOKE

MOONSHINE DECEPTION PALE ALE NZ PALE ALE 4.1% ABV CASK 1 30/n ABV CASK Abberdal **BLACK MASS** VG AMERICAN PALE ALE 4.1% ABV CASK **BLACK IPA** 6.66% ABV CASK Proudly employee owned SHEFFIELD BEERWORI EOT Ltd