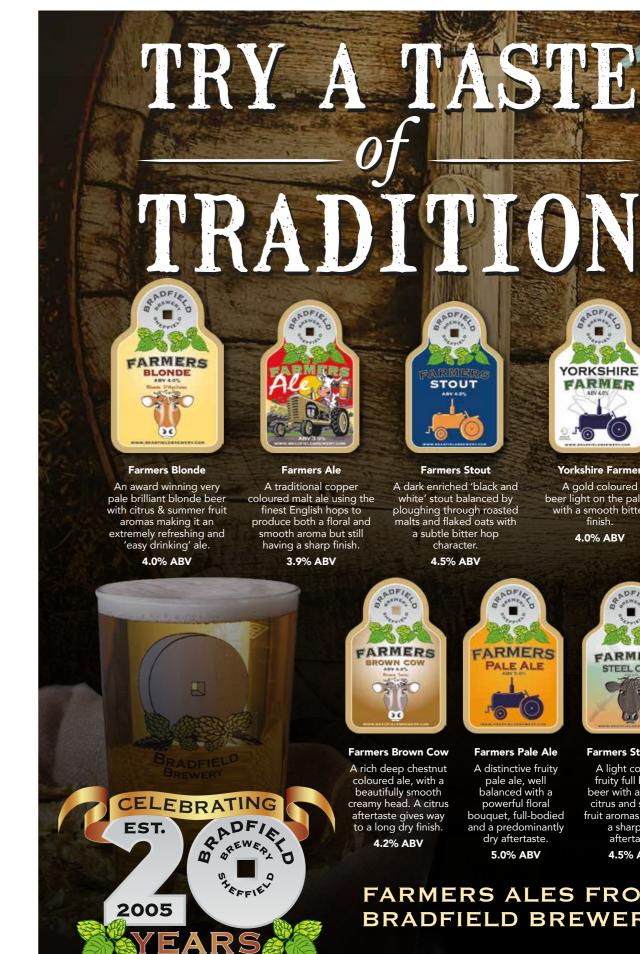

A family run 18 brewers barrel brewery , based in the beautiful village of Well nr Masham, North Yorkshire

Farmers Brown Cow A rich deep chestnut coloured ale, with a beautifully smooth creamy head. A citrus aftertaste gives way to a long dry finish. 4.2% ABV

pale ale, well balanced with a powerful floral bouquet, full-bodied and a predominantly dry aftertaste. 5.0% ABV

**Farmers Steel Cow** A light coloured fruity full bodied beer with a burst of citrus and summer fruit aromas, creating a sharp dry aftertaste 4.5% ABV

# FARMERS ALES FROM **BRADFIELD BREWERY**