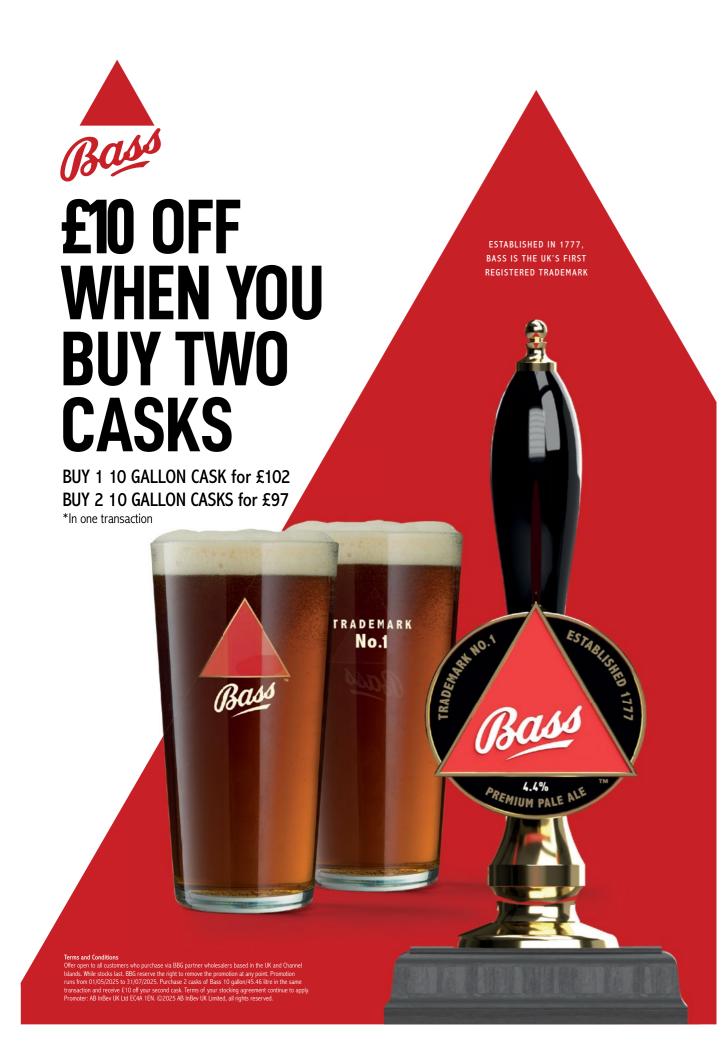

AT SHARPSBREWERY.CO.UK

be drinkaware.co.uk Promotion Valid 01.05.2025 TO 31.07.2025.

Range includes: Range Includes, Doom Bar 9g, Twin Coast 9g and Atlantic 9g.





# CORNISH KNOCKER 4.5%

# A PINT OF TWO HALVES 3.8%

Please drink responsibly.



Source : CGA by NIQ, volume sales data 2024-10-05 MAT. As seen in Morning Advertiser Top brands to stock in 2025. The full amount specified must be purchased in one order to qualify. All products listed subject to availability. All off ers apply on orders from the 01.05.2025 TO 31.07.2025

be drinkaware.co.uk

DNAMS.

**ADNAMS** LIGHTHOUSE **SPECIAL** PRICE £69.00\*

Lighthouse is brewed with Pale Ale and Crystal Malt, hopped with Fuggles and Goldings to produce bright, fresh aromas with hints of caramel and toffee.

be **drinkaware**.co.ul







QUALIFYING SKUS ON OFFER: BOMBARDIER AMBER 9G, YOUNG'S ORIGINAL 9G, & DIRECTORS 9G. PROMOTION VALID FOR THE DURATION OF THE BROCHURE PROMOTIONAL PERIOD. NOT AVAILABLE IN CONJUNCTION WITH ANY OTHER OFFER. OFFER AVAILABLE WHILE STOCKS LAST. SUBJECT TO CHANGE.

# Keg brands perfect for

Pardál

Pardál

CZECH

LAGER

IMPORTED FROM BUDWEISER BUDVA

BREWER weed by the for the peop

AS CREAT

- Alle

**10** Pardál

# NA ZDRAVÍ!

PARDÁL IS BREWED BY BUDWEISER BUDVAR, FAMOUS FOR SOME OF THE FINEST CZECH LAGER IN THE WORLD. MADE USING LOCAL INGREDIENTS AND AGED TO PERFECTION IN THEIR CELLARS IN ČESKÉ BUDĚJOVICE, SOUTH BOHEMIA, THE BREWERY IS STILL OWNED BY THE PEOPLE OF THE CZECH REPUBLIC.

TAKING II DAYS TO BREW AND UNDERGOING A 30-DAY MATURATION PROCESS, PARDÁL IS UNIQUE AND EASY-DRINKING, WIT