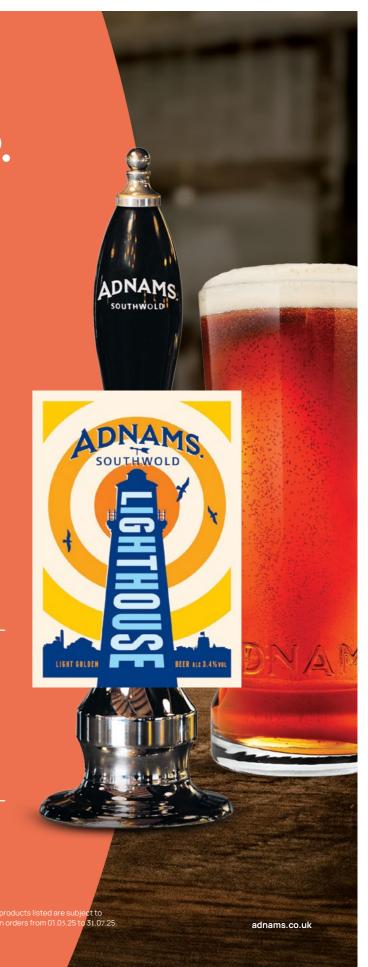

be drinkaware.co.uk

DNAMS.

**ADNAMS** LIGHTHOUSE **SPECIAL** PRICE £69.00\*

Lighthouse is brewed with Pale Ale and Crystal Malt, hopped with Fuggles and Goldings to produce bright, fresh aromas with hints of caramel and toffee.