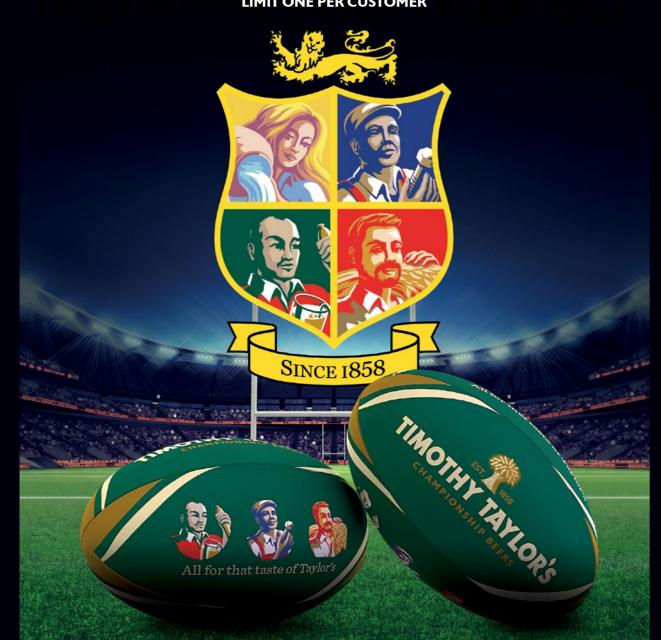

# **BRITISH & IRISH LIONS TOUR SPECIAL**

**BUY ANY 2 OF BOLTMAKER AND/OR GOLDEN BEST AND RECEIVE A FREE TIMOTHY TAYLOR'S RUGBY BALL** LIMIT ONE PER CUSTOMER

**Discover** our cask care tutorials

For more information and support contact Timothy Taylor's POS on 01535 603 139 or email pos@timtaylors.co.uk

www.timothytaylor.co.uk

f @TimothyTaylors 🔀 @TimothyTaylors 🙆 @TimothyTaylorsBrewery

Scan to request POS direct