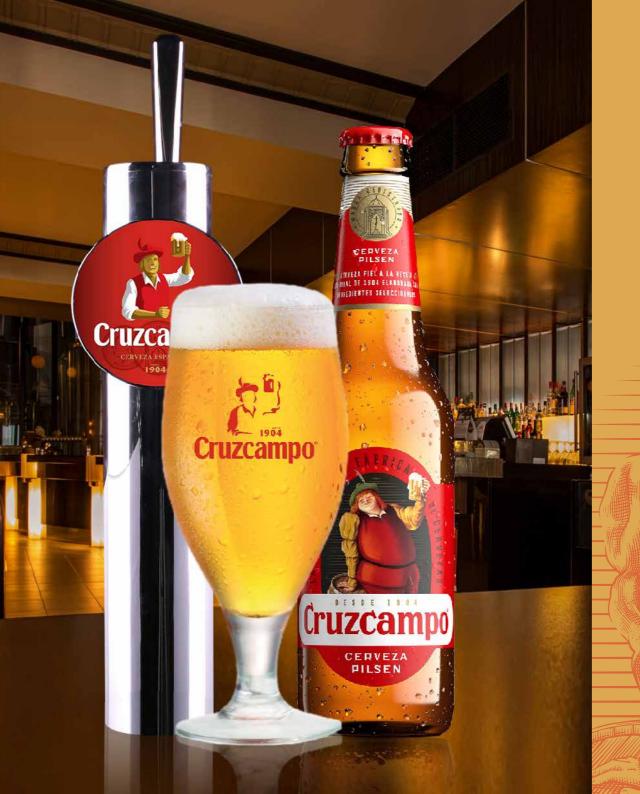

## CRUZCAMPO

## PROVENANCE

TRUE TO ITS ESSENCE SINCE 1904, CRUZCAMPO IS A PILSNER-STYLE LAGER WITH A BLONDE STRAW COLOUR AND CONSISTENT FOAM. CRUZCAMPO IS ONE OF SPAIN'S MOST BELOVED BEERS.

## **TASTING NOTES**

CRUZCAMPO HAS A LIGHT, FRUITY AROMA WITH AN AIR OF RIPE APPLE WHICH STANDS OUT OVER ITS BALANCED FLAVOUR OF MALTY SWEETNESS AND SOFT BITTERNESS. ITS LIGHT BODY PROVIDES A PLEASANT MOUTHFEEL WHICH SATISFIES THE PALATE AND MAKES WAY FOR A COMPELLING, BITTERSWEET FINISH.

SIZE: DRAUGHT 30LTR / BOTTLE 330ML / CAN (FOR SAMPLING) 330ML - ABV : 4.8%

WWW.SIGNATURE-BRANDS.CO.UK @CRUZCAMPO\_UK

CRUZCAMPO 25